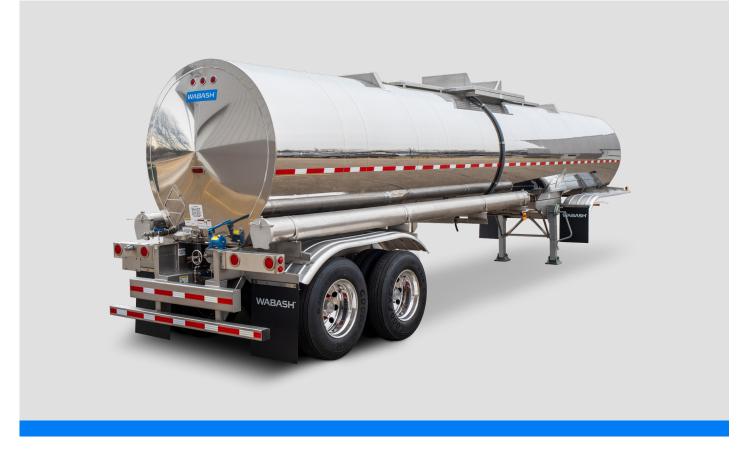

### **CHEMICAL TANK TRAILER**

## **Built for Quality & Confidence.**

- Wide Stainless Steel Sheets: Fewer seams, less corrosion—more durability where it counts
- Automated Welding: Precision welds for unmatched strength at critical joints
- Channel Heat Panels: Engineered for superior heat transfer and structural integrity
- **Proven Engineering Legacy:** ecades of innovation backed by strategic acquisitions that built the Wabash legacy

## Performance & Durability Combined.

- Precision temperature control ensures the integrity of contents
- High-strength duplex stainless steel heat panels offer unmatched performance and durability, with advanced heat systems and corrosion-resistant welds for reliability
- Integrated safety features like ladders, walkways, and ergonomics enhance worker protection and ease of maintenance
- Exclusive integrated outlet sump ensuring complete drainage reducing heel and product contamination
- Built for longevity-up to 30 years on the road
- Low maintenance, minimal downtime, and optimal performance
- · Varied material options to balance durability and weight
- Proudly made in the U.S.A. for over 75 years and backed by a 3-year limited warranty and nationwide service centers