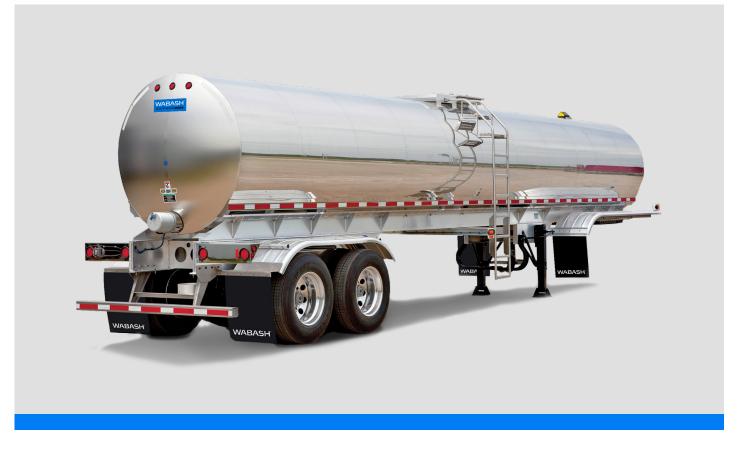

# **Unrivaled Innovation.**

- Exclusive Frame and Cradle Design: Delivers maximum durability with reduced weight
- Sanitary Internal Barrel Finish: Maintains a smooth, unscarred surface to protect product quality and purity
- Exceeds 3A Sanitary Standards: Surpasses sanitary standards for uncompromised quality
- **Proven Expertise:** Decades of innovation backed by strategic acquisitions that built the Wabash legacy

## **Performance-Driven Results.**

- Antibacterial Interior: Prevents contamination, ensuring product safety
- **Superior Insulation:** Maintains precise temperatures, cutting energy costs and enhancing quality
- Low-Maintenance Design: Optimized for long-term reliability with fewer service needs
- Maximum Uptime: Built for durability and a strong return on investment, extending product lifespan

## **Industry-Leading Design.**

- Exclusive frame and cradle tension-fit ring construction for unmatched durability and a lower center of gravity
- Industry-leading internal tank with no barrel deformation or welding scars, maintaining pristine conditions
- High-performance urethane insulation for exceptional temperature control
- Proprietary safety features including integrated ladders, spill dams, and a specialized manhole assembly
- Tailored application packages and fully customizable configurations to meet unique operational needs
- Proudly made in the U.S.A. for over 75 years and backed by a 3-year limited warranty and nationwide service centers